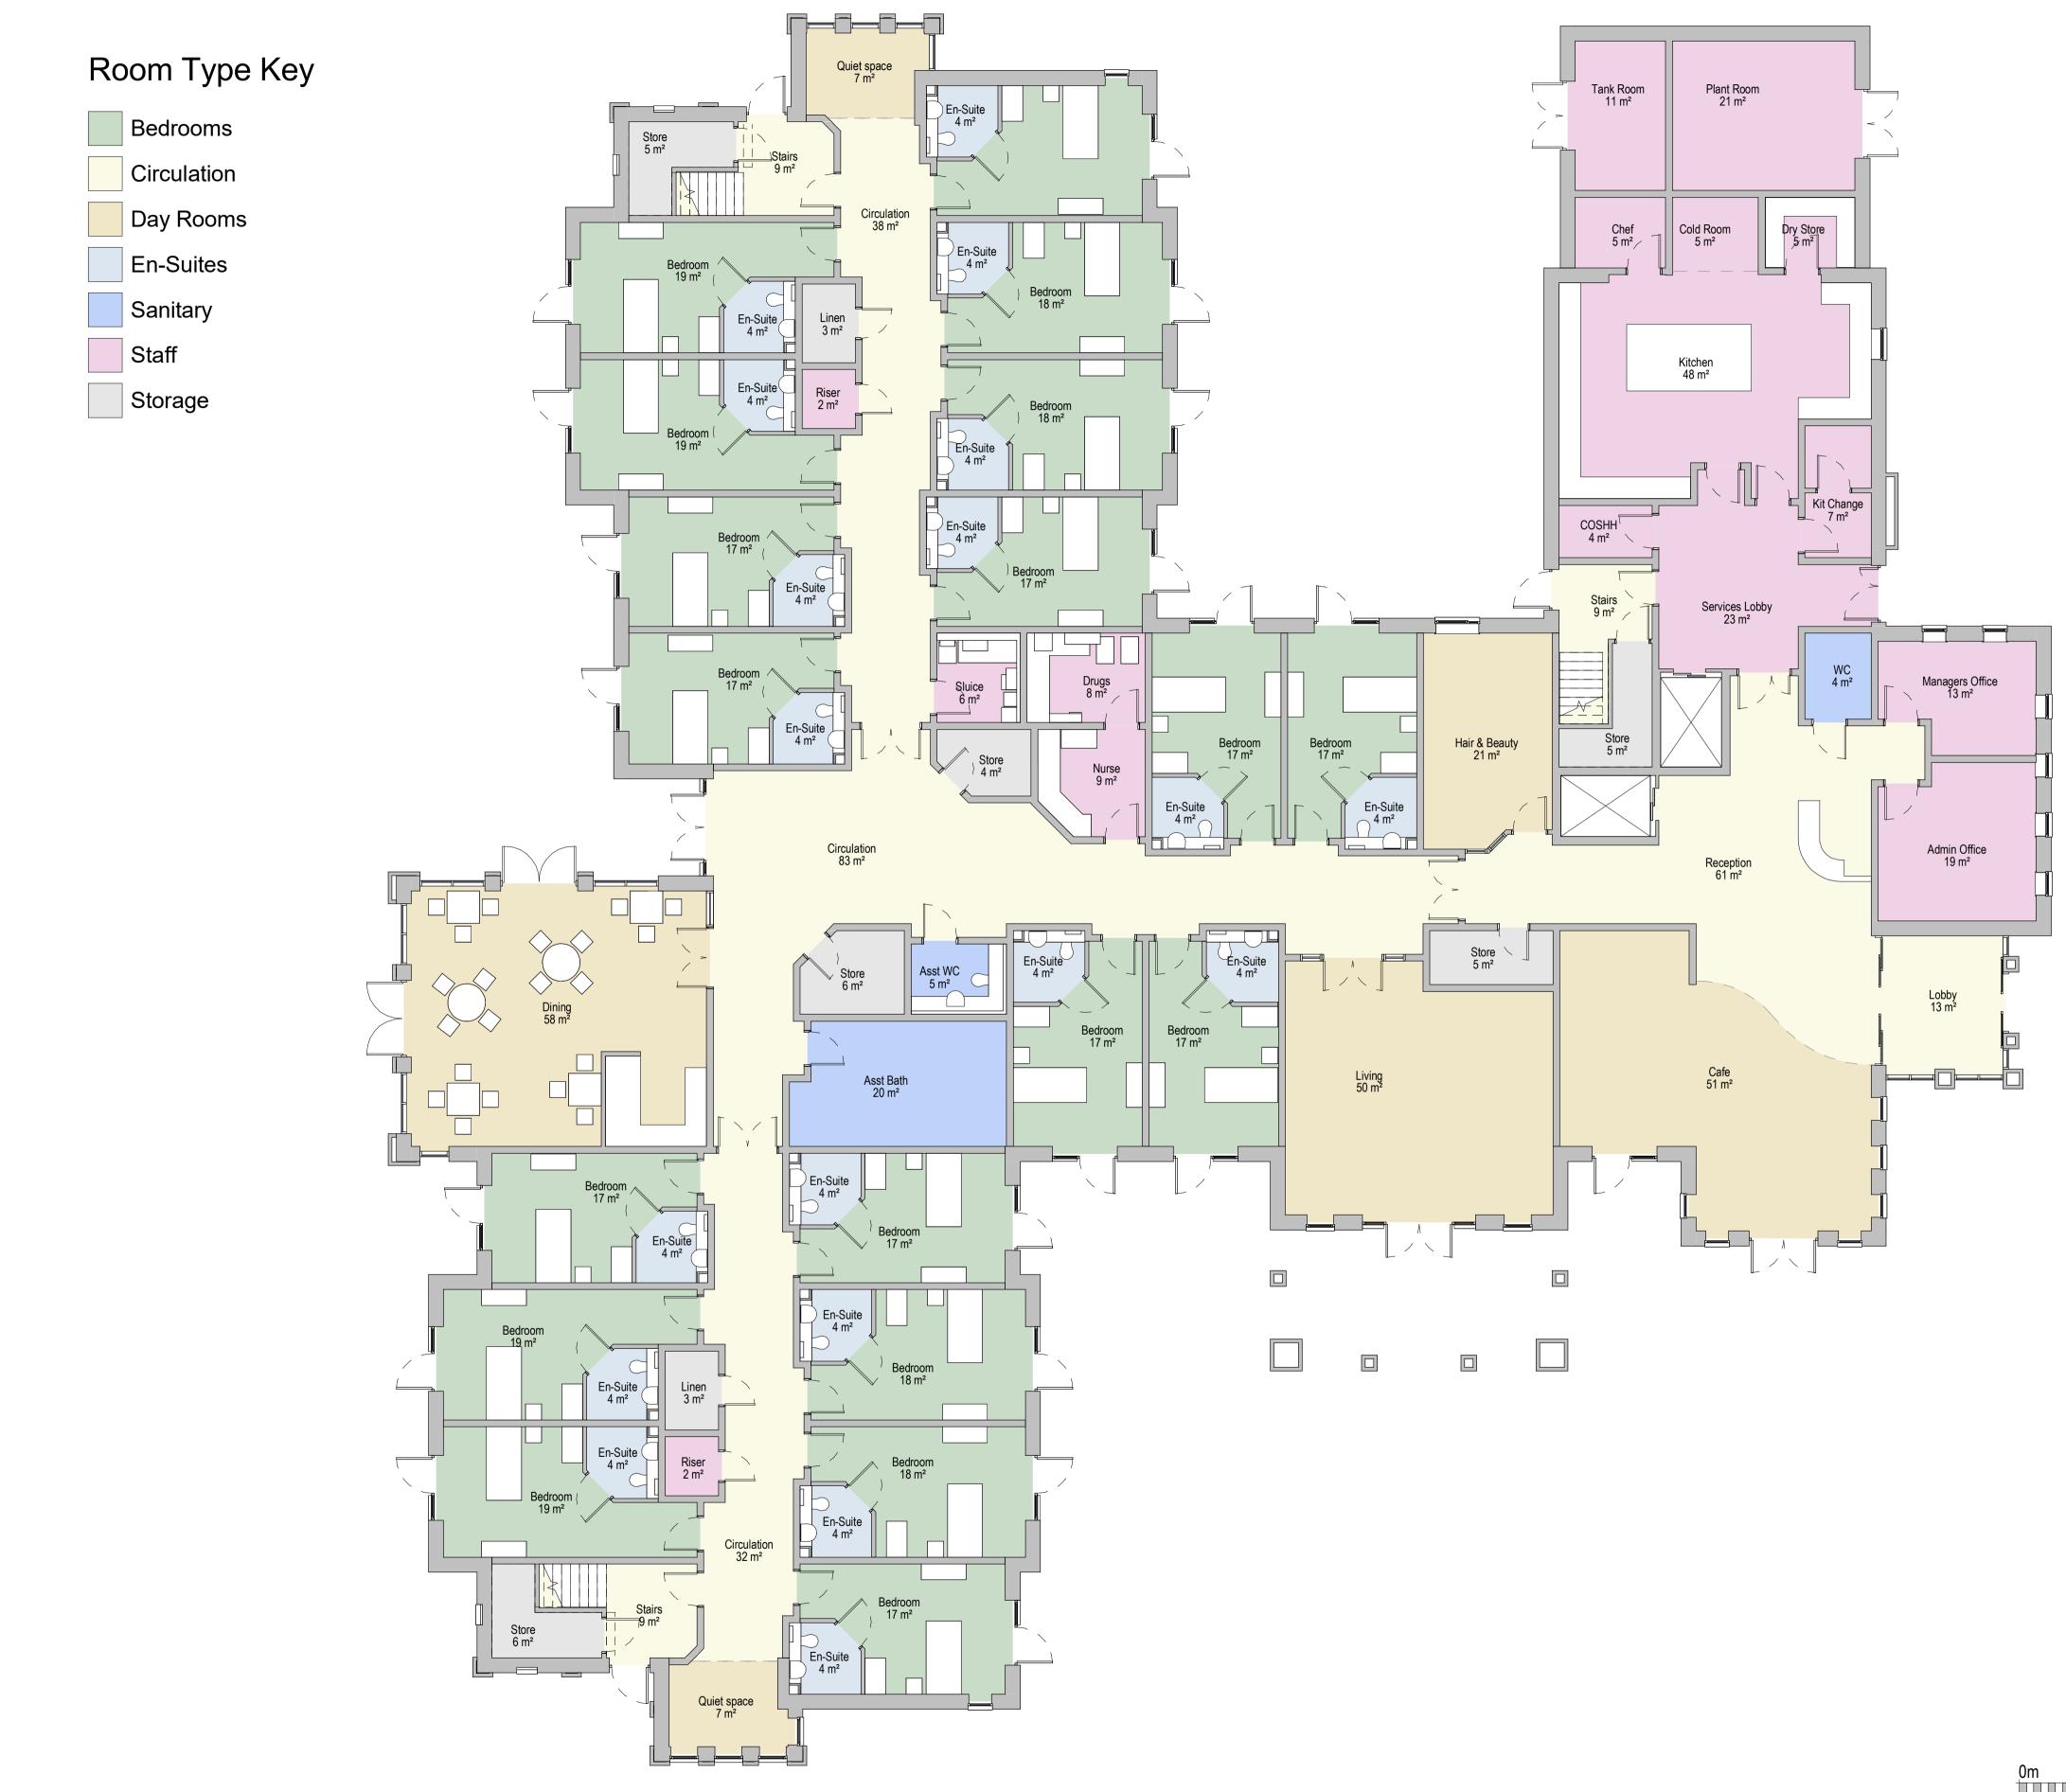

## Schedule of Accommodation

## Ground Floor

Care Group 119BedroomsLiving- 50 m²Dining- 58 m²Total day space\* = 108 m²

(5.7 m<sup>2</sup> per resident)

\* Dayspace calculation based upon rooms listed only \* Excludes communal spaces such as cafe, cinema and small seating areas \* Bedrooms measured to 1.8m headroom usable (excludes hatched areas)